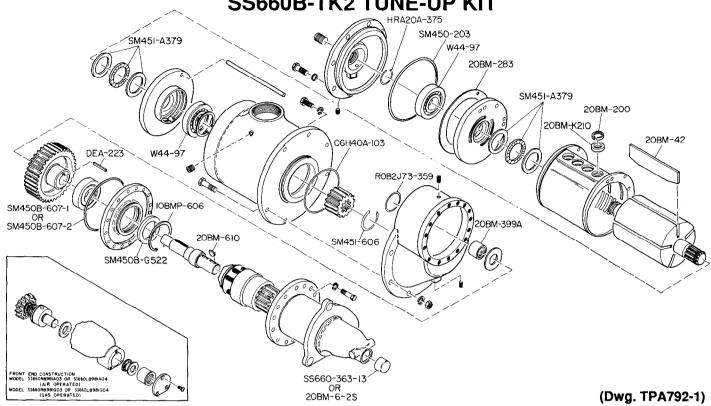

## Genuine Ingersoll-Rand **Replacement Parts**

SS660B-TK2 TUNE-UP KIT

This GENUINE Ingersoll-Rand Tune-up Kit contains the following parts:

| PART NUMBER  | PART NAME (Description)                                                | QUANTITY |
|--------------|------------------------------------------------------------------------|----------|
| W4497        | Rotor Bearing (1-1/8" I.D. x 2-1/8" O.D. open bearing)                 | 2        |
| 20BM-283     | Housing Cover Gasket (round cork)                                      | 1        |
| 20BM-42      | Vane                                                                   | 5        |
| SM450B-607-2 | Gear Case Cover Seal (6–1/4" O.D. O-ring)                              | 1        |
| SM450B-607-1 | Gear Case Cover Seal (5–1/64" O.D. O-ring)                             | 1        |
| 20BM-399A    | Drive Shaft Rear Bearing (1" I.D. x 1-1/4 O.D. x 1" lg roller bearing) | 1        |
| DEA-223      | Drive Gear Key (1/4" x 1/4" x 1–1/2" long)                             |          |
| SM450B-G522  | Drive Shaft Grease Seal (Garlock)                                      | 1        |
| 10BMP-606    | Drive Shaft Grease Seal Retainer (2-3/8" O.D. snap ring)               | 1        |
| HRA20A-375   | Rear Rotor Retainer (1-1/8" I.D. snap ring)                            | 1        |
| SM451-606    | Rotor Pinion Retainer (27/32" I.D. snap ring)                          | 1        |
| 20BM-610     | Drive Shaft key (7/8" long x 3/8" high Woodruff)                       | 2        |
| 20BM-K210    | Air Port Gasket (1" O.D. x 11/16" I.D. rubber seal)                    | 4        |
| 20BM-200     | Gasket Retaining Spring (1" I.D. steel band)                           | 4        |
| SM450-203    | Housing Cover Seal (6–17/64" O.D. O-ring)                              | 1        |
| C6H40A-103   | Motor Housing Seal (4–1/8" O.D. O-ring)                                | 1        |
| R0B2J73-359  | Gear Case Seal (1-7/8" O.D. O-ring)                                    | 1        |
| SM451-A379   | Thrust Bearing Assembly (1-3/4" O.D. thrust bearing and two            |          |
|              | 1-3/4" O.D. steel washers each)                                        | 2        |
| 20BM-6-2S    | Drive Housing Bushing (bronze)                                         | 1        |
| SS660-363-13 | Drive Housing Bearing (13/16" I.D. x 1–1/16" O.D. x 1" lg roller type) | 1        |
|              |                                                                        |          |