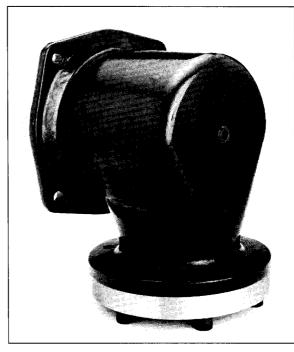

# ST700K-350 Exhaust Kit

- Bolts to all ST700 series turbine starters.
- Recommended for all hard pipe gas/air applications.
- Improved aerodynamic design provides additional horsepower.
- Engine barring port incorporated into exhaust elbow.
- Flange welds to a 3-1/2" schedule 40 pipe.