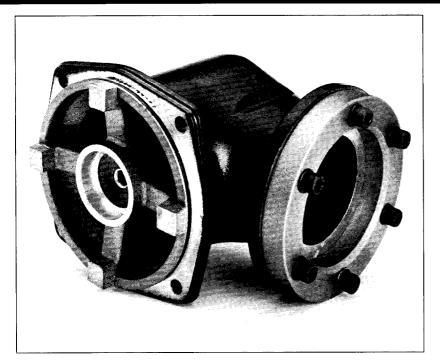

# ST700K-350 Exhaust Kit

- Bolts to all ST700 series turbine starters.
- Recommended for all hard pipe gas/air applications.
- Improved aerodynamic design provides additional horsepower.
- Engine barring port incorporated into exhaust elbow.
- Flange welds to a 3-1/2" schedule 40 pipe.